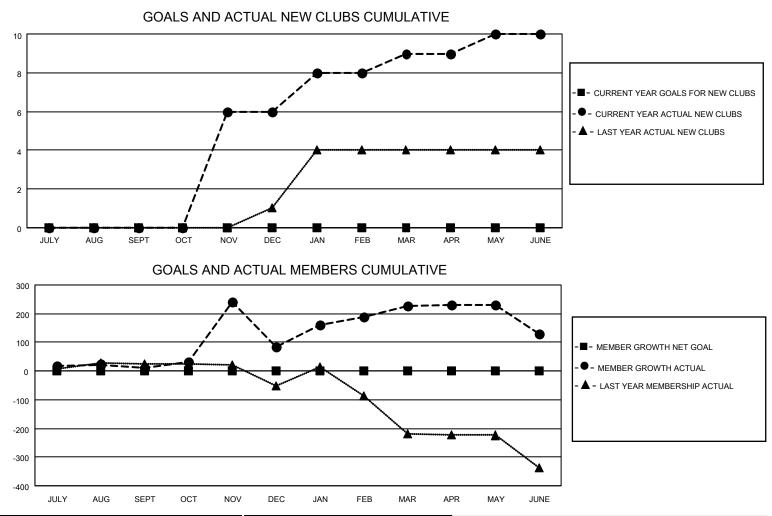

## LOCATION INDIA

District 316 H

Results as of: 6/30/2022

| Clubs                 |               |           |               | Members               |                        |                         |                                                    |
|-----------------------|---------------|-----------|---------------|-----------------------|------------------------|-------------------------|----------------------------------------------------|
| RESULTS FOR 2021-2022 |               |           |               | RESULTS FOR 2021-2022 |                        |                         |                                                    |
| QUARTER               | NEW CLUB GOAL | NEW CLUBS | DROPPED CLUBS | QUARTER               | BER GROWTH NET<br>GOAL | MEMBER GROWTH<br>ACTUAL | DROPPED<br>MEMBERS ACTUAL<br>(including transfers) |
| JULY/AUG/SEPT         | 0             | 0         | 2             | JULY/AUG/SEPT         | 0                      | 94                      | 55                                                 |
| OCT/NOV/DEC           | 0             | 6         | 2             | OCT/NOV/DEC           | 0                      | 305                     | 226                                                |
| JAN/FEB/MAR           | 0             | 3         | 0             | JAN/FEB/MAR           | 0                      | 175                     | 0                                                  |
| APR/MAY/JUNE          | 0             | 1         | 0             | APR/MAY/JUNE          | 0                      | 132                     | 219                                                |